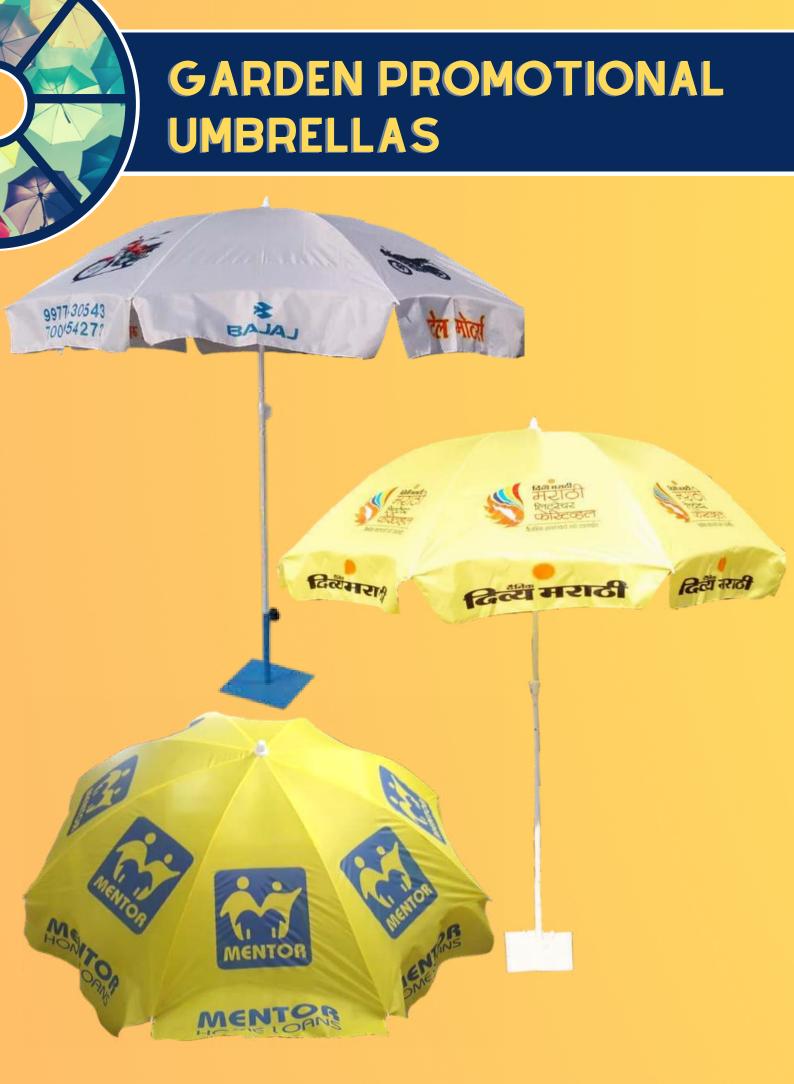

innovative handles which will blend with your chosen umbrellas seamlessly





Best Quality Material (As Quality is it's own Marketing Engine)



On-time Quick Delivery (High Production Capacity, Round the Year)



Customer Experience Centricity:
Optional Branded Packaging,
SMS Facility, All- Time Support



Padding and Screen Printing enables printing of your company name or logo on handles and panels.

In-House Manufacturing & Market Credibility since 1947



Full Customisation - We proceed only after Sample Approval)



Volume Discount Pricing - wide range of pricing tiers, based on quantity and level of customization



**Complete Range of Colors, Sizes and Fabrics** 





### **OUR PRODUCT RANGE**



# FOLDING PROMOTIONAL UMBRELLAS









# FOLDING PROMOTIONAL UMBRELLAS













TANK UMBRELLA SACHIN IMPEX











TANK UMBRELLA

**SACHIN IMPEX** 

### CANOPY









### **CANOPY**















# PROMOTIONAL RAINWEAR









### REGULAR RAINWEAR - MEN











### REGULAR RAINWEAR - KIDS

















TANK UMBRELLA

**SACHIN IMPEX** 

# REGULAR RAINWEAR - WOMEN

























#### **The Brief**

Select a design of your choice and send us your logo vector file

STEP 01

**STEP** 

02





6

### The Design

We will send back a virtual proof of your corporate logo on the umbrella of your choice

#### The Sample

If we can meet all your specified requirements, you will receive a sample from us

STEP 03





STEP 04

### **The Production**

After approval and payment from your end, we will start poroduction of your order



### **OUR PRIDE**