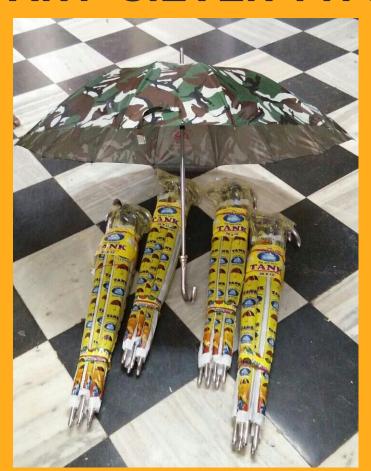

e year **1947**, 'Tank Umbrella', is counted as a Leading Umbrella Manufacturer

& Supplier based in Indore, India



#### We Boost Of-

- Market Credibility since 1947
- Complete Range of Colors, Sizes and Fabrics
- On-time Quick Delivery
  (High Production Capacity,
  All Round the Year)

- In-house state-of-the-art manufacturing facility
- Highest Quality Material-We believe Quality is it's own Marketing Engine
- Full Customization
  Facility (We proceed only after Sample Approval)



#### **TERMS FOR DISTRIBUTORSHIP**



100% Advance Payment



Prices are subject to stock availability



Min Order of INR 3,00,000



Min Lead Time 7 Days



#### TANK STRAIGHT UMBRELLA SIZE- 26X12

#### **RAINBOW B.T.B.R. GOLF**





#### **KOREA SILVER 999 FN SANDO**



#### MILITARY SILVER FN SANDO







#### **CHECKS SILVER FN SANDO**





#### PIPING SILVER FN SANDO



. . . . .





### SATIN PRINT FN SANDO





### ZEBRA (Z) BLACK BTBR FN





#### **COTTON 26X12 GIRNAR**



#### **COTTON BIG SIZE**



\_\_\_\_

#### **IMPORTED HANDLE**





# TANK STRAIGHT UMBRELLA SIZE- 26X8

#### **KOREA SILVER 999 VIRGIN 10MM**







#### **KOREA SILVER 999 SANDO 10MM**

"



#### **KOREA SILVER 999 SANDO 14MM**

"

\_\_\_\_





### TANK TUM TUM UMBRELLA

**SIZE-22X8** 

#### **KOREA SILVER 999 10MM**



\_\_\_\_



#### **MONO SILVER 10MM**



\_\_\_\_



### **SATIN PRINT 10MM**

"





#### **SATIN PRINT 14MM**









#### 21"/25" DA BLACK SILVER TAIWAN - DISCO







#### 21" DA MONO SILVER TAIWAN - DISCO







#### 21" DA POLY PRINT



\_\_\_\_



#### 21"/25" DA BLACK SILVER KING - S