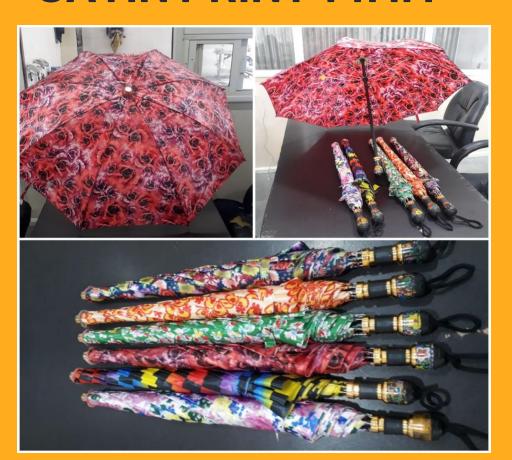

00



Min Lead Time 7 Days



#### TANK STRAIGHT UMBRELLA SIZE- 26X12

#### **RAINBOW B.T.B.R. GOLF**





#### **KOREA SILVER 999 FN SANDO**



#### MILITARY SILVER FN SANDO







#### **CHECKS SILVER FN SANDO**





#### PIPING SILVER FN SANDO



. . . . .





### SATIN PRINT FN SANDO





### ZEBRA (Z) BLACK BTBR FN





#### **COTTON 26X12 GIRNAR**



#### **COTTON BIG SIZE**



\_\_\_\_

#### **IMPORTED HANDLE**





# TANK STRAIGHT UMBRELLA SIZE- 26X8

#### **KOREA SILVER 999 VIRGIN 10MM**







#### **KOREA SILVER 999 SANDO 10MM**

"



#### **KOREA SILVER 999 SANDO 14MM**

"

\_\_\_\_





### TANK TUM TUM UMBRELLA

**SIZE-22X8** 

#### **KOREA SILVER 999 10MM**



\_\_\_\_



#### **MONO SILVER 10MM**



\_\_\_\_



### **SATIN PRINT 10MM**

"





#### **SATIN PRINT 14MM**









#### 21"/25" DA BLACK SILVER TAIWAN - DISCO







#### 21" DA MONO SILVER TAIWAN - DISCO







#### 21" DA POLY PRINT



\_\_\_\_



#### 21"/25" DA BLACK SILVER KING - SPRAY





#### 21"/23" DA MONO SILVER KING - SPRAY





#### **21"/23" DA SATIN PRINT**



#### **FOLDING UMBRELLA**

3-Fold & Topless Umbrella

# 3-FOLD BLACK SILVER / MONO SILVER ORANGE BRAND







\_\_\_\_

# 3-FOLD SATIN PRINT ORANGE BRAND





# 2-FOLD TOPLESS MANUAL ORANGE BRAND





### MULTI GARDEN (M/G) AUTO







#### **RAINBOW AND SATIN PRINT**



#### PHOTO PRINT POLYESTER





#### **PHOTO PRINT SATIN**



#### TANK PROMOTIONAL UMBRELLA











\_\_\_\_







#### **TANK GARDEN UMBRELLA**





\_\_\_\_



#### **OTHER ITEMS**



\_\_\_\_







PVC Plastic Raincoats

Canopy

Gazebos



**Designer