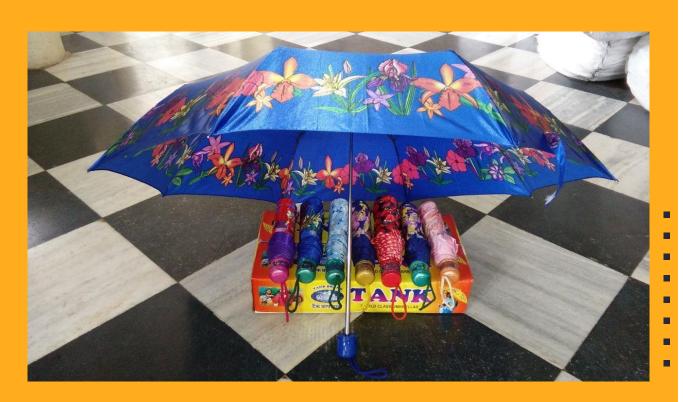

# TANK STRAIGHT UMBRELLA SIZE- 26X8

#### **KOREA SILVER 999 VIRGIN 10MM**







#### **KOREA SILVER 999 SANDO 10MM**

"



#### **KOREA SILVER 999 SANDO 14MM**

"

\_\_\_\_





### TANK TUM TUM UMBRELLA

**SIZE-22X8** 

#### **KOREA SILVER 999 10MM**



\_\_\_\_



#### **MONO SILVER 10MM**



\_\_\_\_



### **SATIN PRINT 10MM**

"





#### **SATIN PRINT 14MM**









#### 21"/25" DA BLACK SILVER TAIWAN - DISCO







#### 21" DA MONO SILVER TAIWAN - DISCO







#### 21" DA POLY PRINT



\_\_\_\_



#### 21"/25" DA BLACK SILVER KING - SPRAY





#### 21"/23" DA MONO SILVER KING - SPRAY





#### **21"/23" DA SATIN PRINT**



#### **FOLDING UMBRELLA**

3-Fold & Topless Umbrella

# 3-FOLD BLACK SILVER / MONO SILVER ORANGE BRAND







\_\_\_\_

# 3-FOLD SATIN PRINT ORANGE BRAND





# 2-FOLD TOPLESS MANUAL ORANGE BRAND





### MULTI GARDEN (M/G) AUTO







#### **RAINBOW AND SATIN PRINT**



#### PHOTO PRINT POLYESTER





#### **PHOTO PRINT SATIN**



#### TANK PROMOTIONAL UMBRELLA











\_\_\_\_







#### **TANK GARDEN UMBRELLA**





\_\_\_\_



#### **OTHER ITEMS**



\_\_\_\_







PVC Plastic Raincoats

Canopy

Gazebos



**Designer Umbrellas** 



Reversible Raincoats

#### **TANK UMBRELLA PACKAGING**





## Thanks!

#### You can reach out to us at

78, Siyagunj, Shree Ram Mandir,

Opp. Mehidpurwala Furniture

Indore - 452002 (M.P.,) India

+91 89 62 85 22 85

+91 98 93 23 83 64

+91 930 32 38 444

tankumbrella@yahoo.com

www.tankumbrella.com