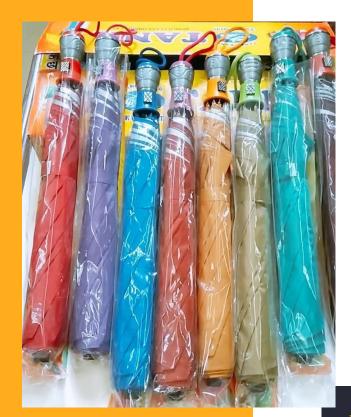

### TANK TUM TUM UMBRELLA

**SIZE-22X8** 

#### **KOREA SILVER 999 10MM**

\_\_\_\_