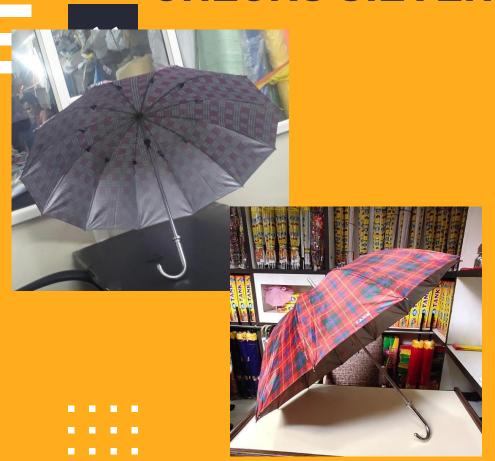

#### TANK STRAIGHT UMBRELLA SIZE- 26X12

#### **RAINBOW B.T.B.R. GOLF**

#### **KOREA SILVER 999 FN SANDO**