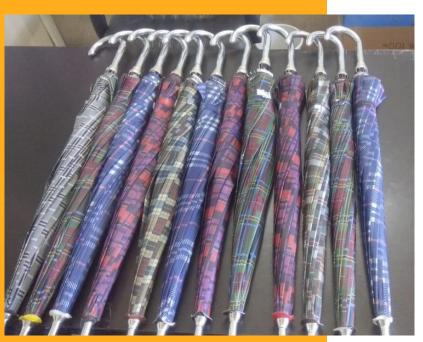

unted as a Leading Umbrella Manufacturer

& Supplier based in Indore, India



#### We Boost Of-

- Market Credibility since 1947
- Complete Range of Colors, Sizes and Fabrics
- On-time Quick Delivery
  (High Production Capacity,
  All Round the Year)

- In-house state-of-the-art manufacturing facility
- Highest Quality Material-We believe Quality is it's own Marketing Engine
- Full Customization
  Facility (We proceed only after Sample Approval)



#### **TERMS FOR DISTRIBUTORSHIP**



100% Advance Payment



Prices are subject to stock availability



Min Order of INR 3,00,000



Min Lead Time 7 Days



#### TANK STRAIGHT UMBRELLA SIZE- 26X12

#### **RAINBOW B.T.B.R. GOLF**





#### **KOREA SILVER 999 FN SANDO**



#### MILITARY SILVER FN SANDO







#### **CHECKS SILVER FN SANDO**





#### PIPING SILVER FN SANDO



. . . . .





### SATIN PRINT FN SANDO





### ZEBRA (Z) BLACK BTBR FN





#### **COTTON 26X12 GIRNAR**



#### **COTTON BIG SIZE**



\_\_\_\_

#### **IMPORTED HANDLE**





# TANK STRAIGHT UMBRELLA SIZE- 26X8

#### **KOREA SILVER 999 VIRGIN 10MM**







#### **KOREA SILVER 999 SANDO 10MM**

"



#### **KOREA SILVER 999 SANDO 14MM**

"

\_\_\_\_





### TANK TUM TUM UMBRELLA

**SIZE-22X8** 

#### **KOREA SILVER 999 10MM**



\_\_\_\_



#### **MONO SILVER 10MM**



\_\_\_\_



### **SATIN PRINT 10MM**

"





#### **SATIN PRINT 14MM**









#### 21"/25" DA BLACK SILVER TAIWAN - DISCO







#### 21" DA MONO SILVER TAIWAN - DISCO







#### 21" DA POLY PRINT



\_\_\_\_



#### 21"/25" DA BLACK SILVER KING - SPRAY





#### 21"/23" DA MONO SILVER K