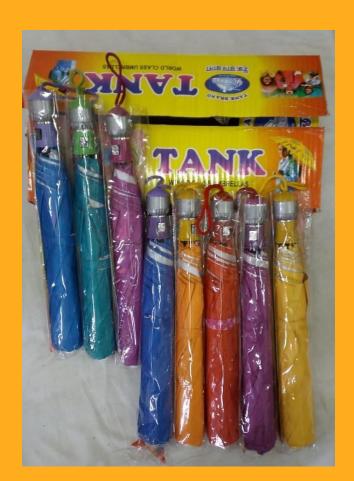

### TANK TUM TUM UMBRELLA

**SIZE-22X8** 

#### **KOREA SILVER 999 10MM**

\_\_\_\_